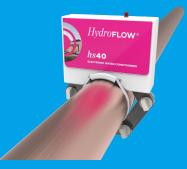

#### HS40 installed on pool

Used an hs40 to help control algae and give us the ability to use less chemicals in our swimming pool. I would say since we started using it a month ago we have reduced our chemicals by 50% and will probably try using even less.

### HydroFLOW hs40

- Fits pipes up to 2.5" outer diameter.
- Designed to protect large homes, pools and spas from the destructive effects of scale and biofilm.
- The electric signal deactivates algae and bacteria and helps prevent corrosion.