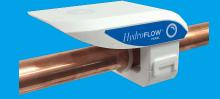

### HydroFLOW Pearl Plus

- Fits pipes up to 1.5" outer diameter.
- Designed to protect standard size • homes from the harmful effects of scale.
- The electric signal deactivates • algae and bacteria and helps prevent corrosion.