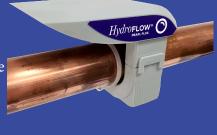

### HydroFLOW Pearl Plus

- Fits pipes up to 1.5" outer diameter.
- Designed to protect standard size • homes from the harmful effects of scale.
- The electric signal deactivates • algae and bacteria and helps prevent corrosion.