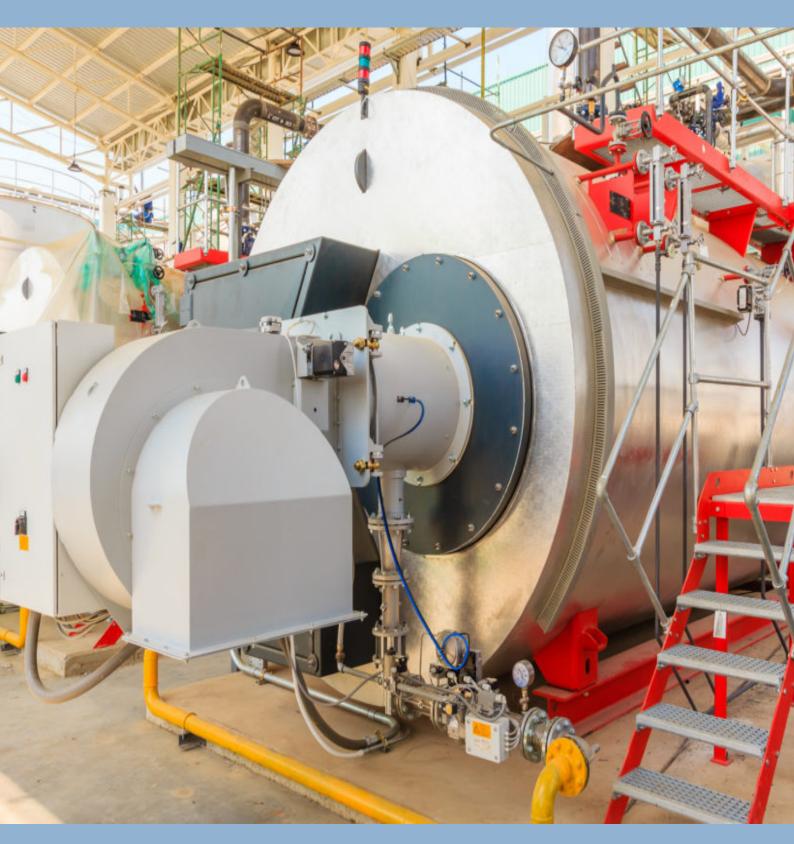

## **STEAM BOILER PROTECTION**

www.hydroflow-usa.com

## **Full Steam Boiler Protection**

A full boiler treatment solution which allows operators to discontinue or greatly reduce the use of a water softener and antiscalant.

This solution utilizes the industrial-grade *Hydro*FLOW i range water conditioner as well as the light commercial s38 and hs40 water conditioners.

The combined use of these devices increases the boiler's efficiency by preventing scale accumulation and removing existing scale deposits.