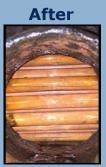

The combined use of these devices increases the boiler's efficiency by preventing scale accumulation and removing existing scale deposits.