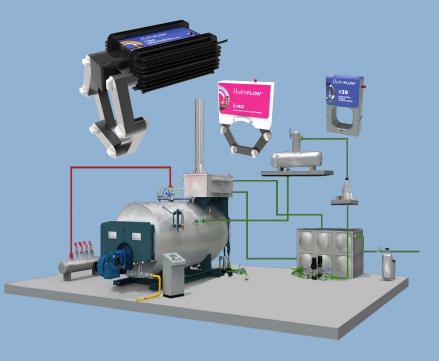

## **Full Steam Boiler Protection**

A full boiler treatment solution which allows operators to discontinue or greatly reduce the use of a water softener and antiscalant.

This solution utilizes the industrial-grade *Hydro*FLOW i range water conditioner as well as the light commercial s38 and hs40 water conditioners.

The combined use of these devices increases the boiler's efficiency by preventing scale accumulation and removing existing scale deposits.

## **Partial Steam Boiler Protection**

A partial boiler treatment solution for operators who are not interested in discontinuing the use of a water softener and antiscalant, but looking to further optimize their system.

This lower cost solution utilizes the light commercial s38 and hs40 water conditioners and is meant to assist in the reduction of hard scale accumulation.