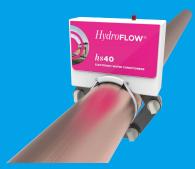

## HydroFLOW hs40

- Fits Pipes up to 2.5" Outer Diameter.
- Designed to protect large homes, pools and spas from the destructive effects of scale and biofilm.
- The electric signal deactivates algae and bacteria and helps prevent corrosion.

### HS40 installed on pool

Used an hs40 to help control algae and give us the ability to use less chemicals in our swimming pool. I would say since we started using it a month ago we have reduced our chemicals by 50% and will probably try using even less.