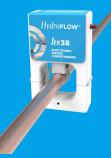

## HydroFLOW hs38

- Fits Pipes up to 1" Outer Diameter.
- Designed to protect a single piece of equipment, such as a tankless water heater, from the effects of scale.
- The electric signal deactivates algae and bacteria and helps prevent corrosion.