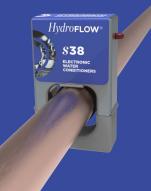

# HydroFLOW s38

- Fits Pipes up to 1.5" Outer Diameter.
- Designed to protect standard size homes from the harmful effects of scale.
- The electric signal deactivates algae and bacteria and helps prevent corrosion.